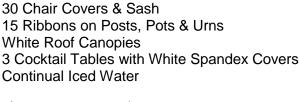

#### (Saving \$100.00)

35 Chair Covers & Sash
1 Red Carpet (1m)
3 White Bali Flags
2 Large White Artificial Flowers White Lilly
Rehearsal
3 Cocktail Tables with White Spandex Covers
Continual Iced Water